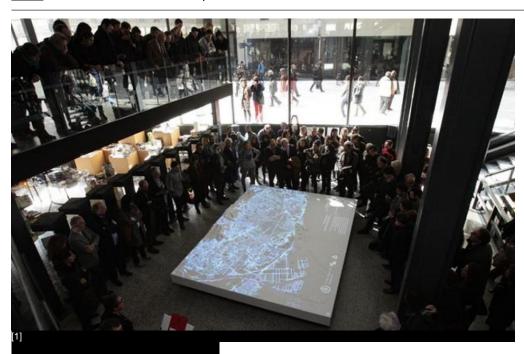

### Imatge:

© Col·legi d'Arquitectes de Catalunya (COAC)

The Architects' Association of Catalonia presents a new permanent installation on the City of Barcelona, which can be visited in the headquarters' lobby. This installation consists of a model of Barcelona, at 1/4,000 scale, on which audiovisual projections are screened through mapping technology, thus explaining different ideas and concepts about our city and its history.

This new installation has been inaugurated on February 20th with a visit by the Mayor of Barcelona, Xavier Trias, accompanied by the Association's Dean, Lluís Comerón.

'Model of Barcelona. Projections on the City' is intended to bring to the public different architectural and urban realities of Barcelona, and at the same time create debate about them. The model provides the opportunity to visualize all that the city is offering, captivate the audience and become a benchmark when it comes to the understanding of the urban and architectural evolution of the city.

## **Programme**

The installation opens with the screening of the audiovisual 'Building the Contemporary Barcelona'. This video shows the history and growth of the city, explaining the urban events that have helped it become one of the capitals of the world.