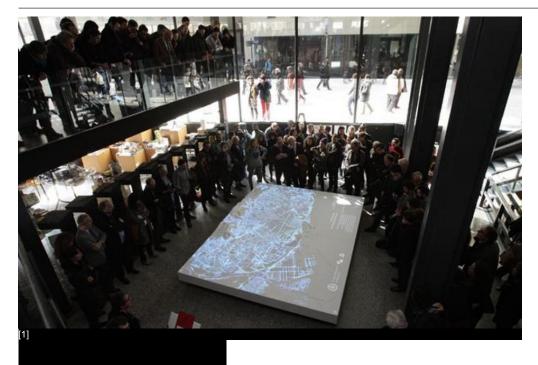

## Imatge: © Col·legi d'Arquitectes de Catalunya (COAC)

The Architects' Association of Catalonia presents a new permanent installation on the City of Barcelona, which can be visited in the headquarters' lobby. This installation consists of a model of Barcelona, at 1/4,000 scale, on which audiovisual projections are screened through mapping technology, thus explaining different ideas and concepts about our city and its history.

This new installation has been inaugurated on February 20th with a visit by the Mayor of Barcelona, Xavier Trias, accompanied by the Association's Dean, Lluís Comerón.

**'Model of Barcelona. Projections on the City'** is intended to bring to the public different architectural and urban realities of Barcelona, and at the same time create debate about them. The model provides the opportunity to visualize all that the city is offering, captivate the audience and become a benchmark when it comes to the understanding of the urban and architectural evolution of the city.

## Programme

The installation opens with the screening of the audiovisual 'Building the Contemporary Barcelona'. This video shows the history and growth of the city, explaining the urban events that have helped it become one of the capitals of the world.

The model has been built by the ETSAV-UPC Modelling Workshop. The installation has the support of EPSON.